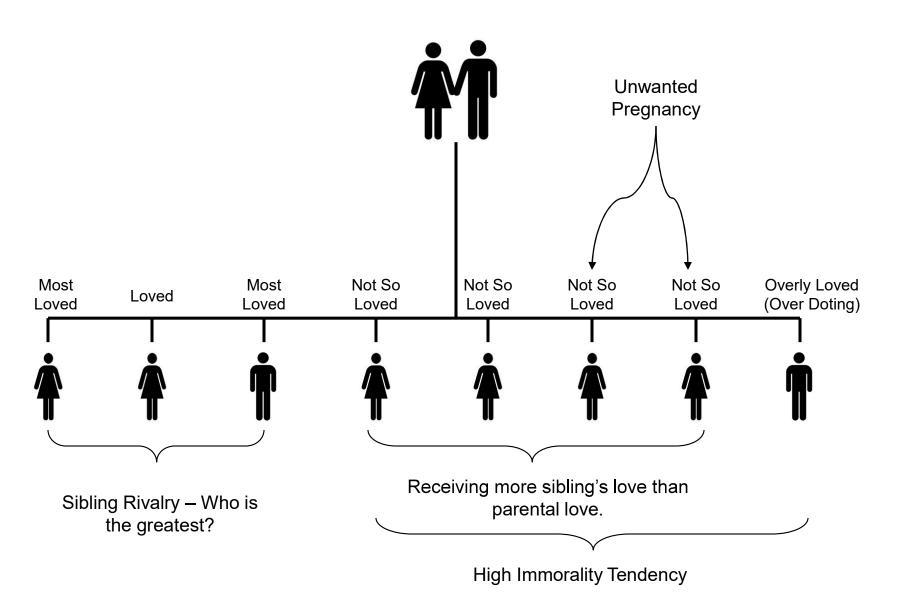

#### CAUSED USUALLY BY

- WOUNDS FROM IMPORTANT PERSON
   e.g. a baby born from an unwanted
   pregnancy
  - FAMILY ATMOSPHERE
     e.g. immoral language, actions
  - ONGOING PSYCHOLOGICAL, PHYSICAL NEGLECT AND/OR DISCONNECTION
  - Basically, the problem of love.

#### Problem of love

Divided love from parents.