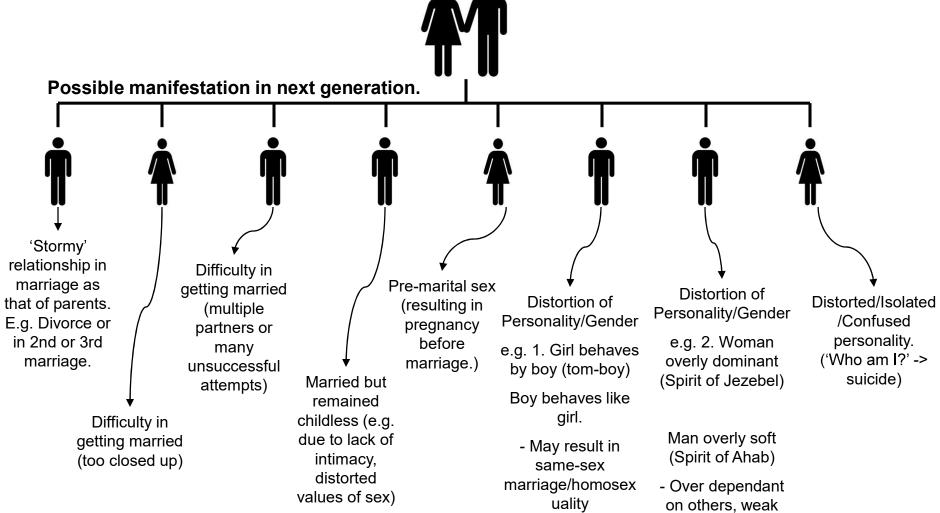

#### Attack of Spirit of Immorality

Result in 'stormy' relationship in marriage, extra marital affair, separation, divorce, etc.

will.

#### Problem of love

Divided love from parents.