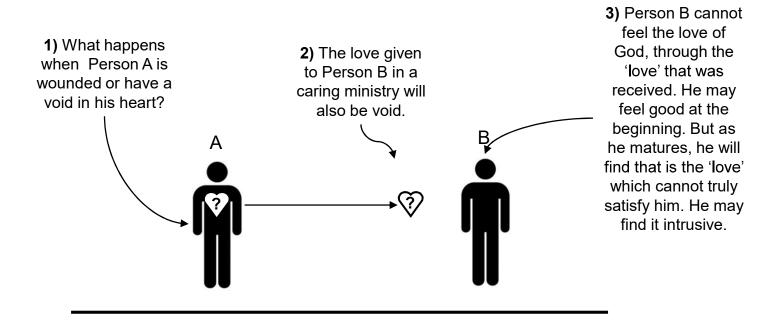

spirit that basically distorts love and removes love.

 WILL SPREAD VERY QUICKLY TO THE WHOLE COMMUNITY.

Num 25:9 – those who died were 24,000

 FREQUENT COLLABORATION WITH SPIRIT OF IDOLATRY.

also with Spirit of Division, Worldliness, Dispute.

#### CAUSED USUALLY BY

- WOUNDS FROM IMPORTANT PERSON
   e.g. a baby born from an unwanted
   pregnancy
  - FAMILY ATMOSPHERE
     e.g. immoral language, actions
  - ONGOING PSYCHOLOGICAL, PHYSICAL NEGLECT AND/OR DISCONNECTION
  - Basically, the problem of love.

#### Problem of love

Divided love from parents.