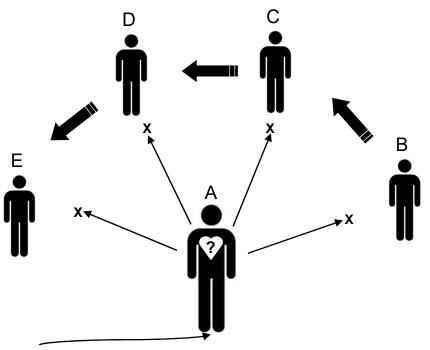

#### 2 possibilities

realize that Person B cannot satisfy him, he will fall into despair, depression, deeper sense of rejection, resulting into bitterness, loneliness.

Realize that Person B cannot satisfy him, he will fall into deception.

Fall into deception.

B

5) If Person A does not

**6)** Person like this seems to have many friends around him, yet feeling lonely.

e.g. have lots of friends in Facebook.

Tell signs :- He is usually not interested in spiritual things. As a result, not growing to spiritual maturity. Or he may show interest in spiritual things just to gain acceptance.