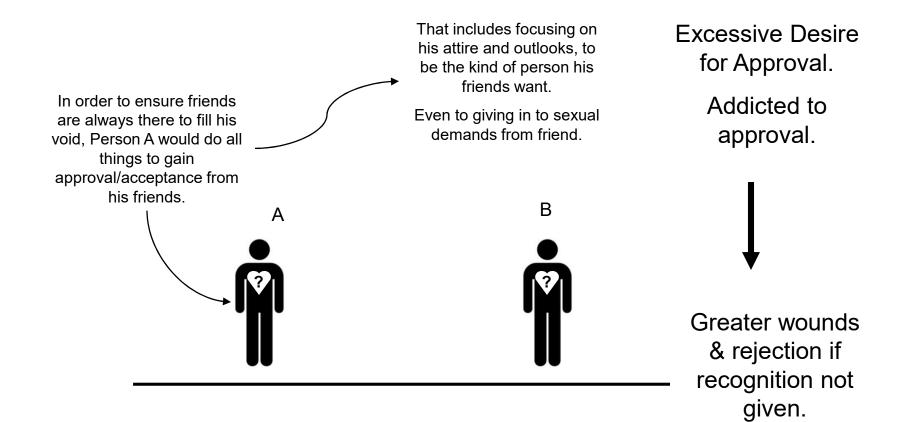

#### CAUSED USUALLY BY

- WOUNDS FROM IMPORTANT PERSON
   e.g. a baby born from an unwanted
   pregnancy
  - FAMILY ATMOSPHERE
     e.g. immoral language, actions
  - ONGOING PSYCHOLOGICAL, PHYSICAL NEGLECT AND/OR DISCONNECTION
  - Basically, the problem of love.

#### 2 possibilities

realize that Person B cannot satisfy him, he will fall into despair, depression, deeper sense of rejection, resulting into bitterness, loneliness.

Realize that Person B cannot satisfy him, he will fall into deception.

Fall into deception.

B

5) If Person A does not

**6)** Person like this seems to have many friends around him, yet feeling lonely.

e.g. have lots of friends in Facebook.

Tell signs :- He is usually not interested in spiritual things. As a result, not growing to spiritual maturity. Or he may show interest in spiritual things just to gain acceptance.

In church, Person A will do all things to get attention of people and leaders.

e.g. becoming more active, showcase his talents, etc.