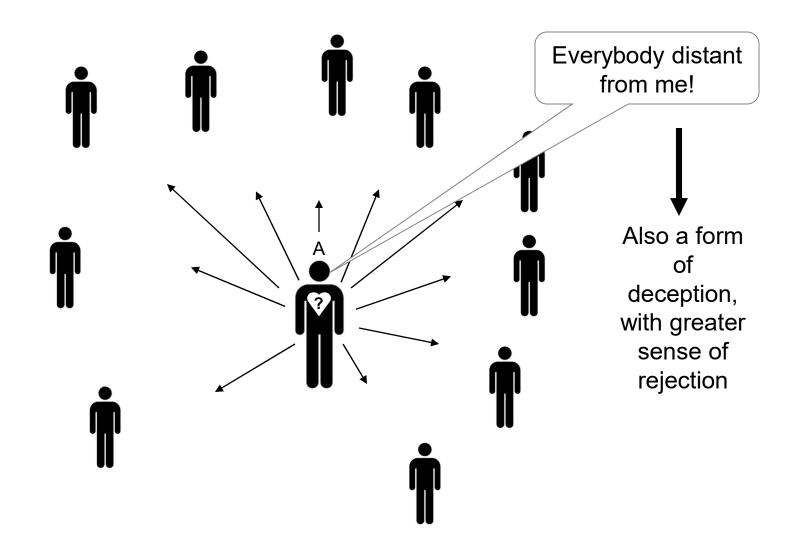

#### 2 possibilities

realize that Person B cannot satisfy him, he will fall into despair, depression, deeper sense of rejection, resulting into bitterness, loneliness.

Realize that Person B cannot satisfy him, he will fall into deception.

Fall into deception.

B

5) If Person A does not

**6)** Person like this seems to have many friends around him, yet feeling lonely.

e.g. have lots of friends in Facebook.

Tell signs :- He is usually not interested in spiritual things. As a result, not growing to spiritual maturity. Or he may show interest in spiritual things just to gain acceptance.