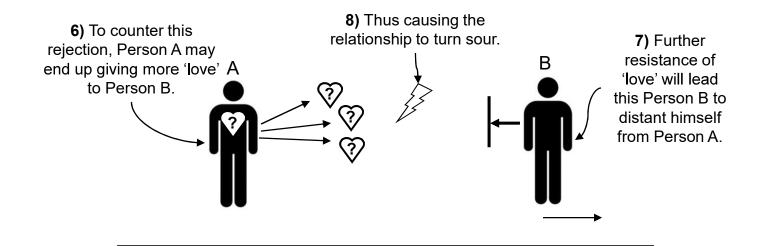

Fall into deception.

B

5) If Person A does not

**6)** Person like this seems to have many friends around him, yet feeling lonely.

e.g. have lots of friends in Facebook.

Tell signs :- He is usually not interested in spiritual things. As a result, not growing to spiritual maturity. Or he may show interest in spiritual things just to gain acceptance.

In church, Person A will do all things to get attention of people and leaders.

e.g. becoming more active, showcase his talents, etc.