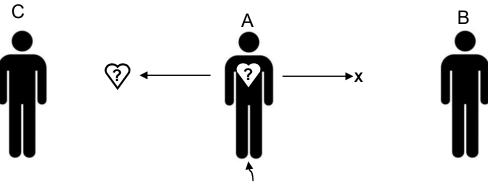

9) When Person A's relation turn sour with Person B, he will give up loving Person B, and divert his 'love' to Person C, in a same way as he did before.

10) Person A run into a vicious cycle of problems in his relationship with people, and resulted in being even more wounded than before.