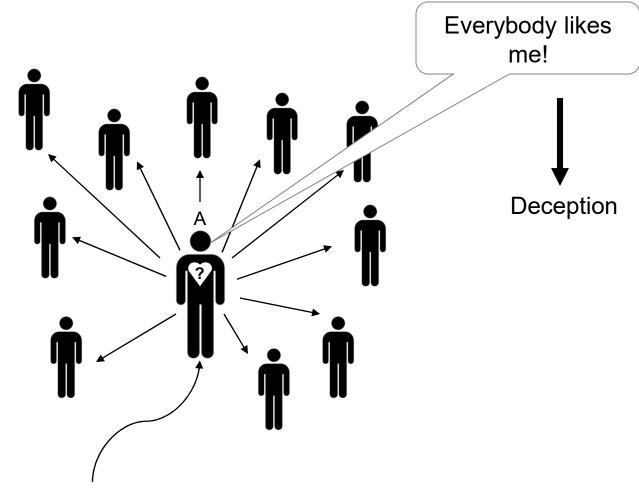

Fall into deception.

B

5) If Person A does not

**6)** Person like this seems to have many friends around him, yet feeling lonely.

e.g. have lots of friends in Facebook.

Tell signs :- He is usually not interested in spiritual things. As a result, not growing to spiritual maturity. Or he may show interest in spiritual things just to gain acceptance.

In church, Person A will do all things to get attention of people and leaders.

e.g. becoming more active, showcase his talents, etc.