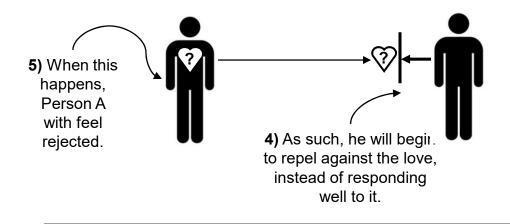

**3)** Result is that the relationship will be shaky and superficial.

#### 2 possibilities

realize that Person B cannot satisfy him, he will fall into despair, depression, deeper sense of rejection, resulting into bitterness, loneliness.

Realize that Person B cannot satisfy him, he will fall into deception.

Fall into deception.

B

5) If Person A does not

**6)** Person like this seems to have many friends around him, yet feeling lonely.

e.g. have lots of friends in Facebook.

Tell signs :- He is usually not interested in spiritual things. As a result, not growing to spiritual maturity. Or he may show interest in spiritual things just to gain acceptance.