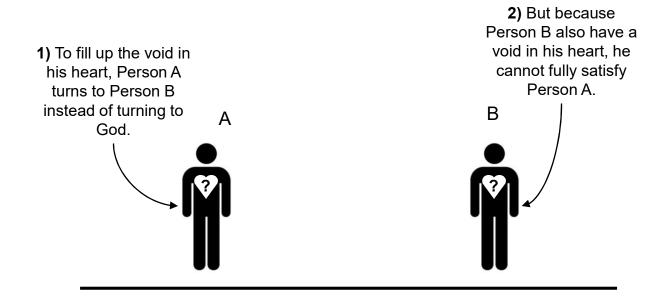

**3)** Result is that the relationship will be shaky and superficial.

#### 2 possibilities

realize that Person B cannot satisfy him, he will fall into despair, depression, deeper sense of rejection, resulting into bitterness, loneliness.

Realize that Person B cannot satisfy him, he will fall into deception.